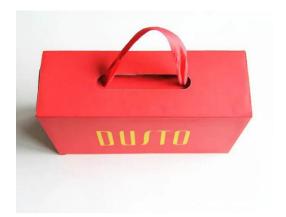

High Grade Leather Shoe Gift Box (reference number: CGB-01)

Sinst always feel that all success of our company is directly related to the quality of the products we offer.

video

Sinst High Grade Leather Shoe Gift Box Introduction

This Sinst High Grade Leather Shoe Gift Box is one of our main product line. Sinst have a huge range of paper boxes, corrugated boxes, gift boxes, paper bags, High Grade Leather Shoe Gift display stand for all your packaging need. "People-oriented, honest business" is the purpose of our enterprise. Provide customers with product packaging consulting, packaging design and overall services for packaging products. Sincerely look forward to cooperating with you in near future. For more information, please click our website, www.sinst-boxes.com.