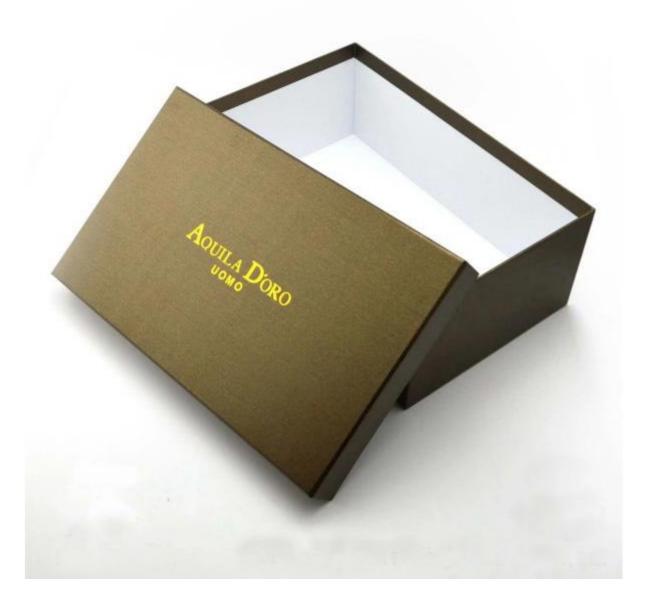

### High Grade Leather Shoe Gift Box

As a professional high quality High Grade Leather Shoe Gift Box manufacture, you can rest assured to buy it from our factory On the premise of ensuring the normal and high-speed operation and progress of the enterprise, Sinst has achieved a high level of management through continuous self-improvement and development.

High Grade Leather Shoe Gift Box (reference number: CGB-01)

Sinst always feel that all success of our company is directly related to the quality of the products we offer.

video

Sinst High Grade Leather Shoe Gift Box Introduction

This Sinst High Grade Leather Shoe Gift Box is one of our main product line. Sinst have a huge range of paper boxes, corrugated boxes, gift boxes, paper bags, High Grade Leather Shoe Gift display stand for all your packaging need. "People-oriented, honest business" is the purpose of our enterprise. Provide customers with product packaging consulting, packaging design and overall services for packaging products. Sincerely look forward to cooperating with you in near future. For more information, please click our website, www.sinst-boxes.com.