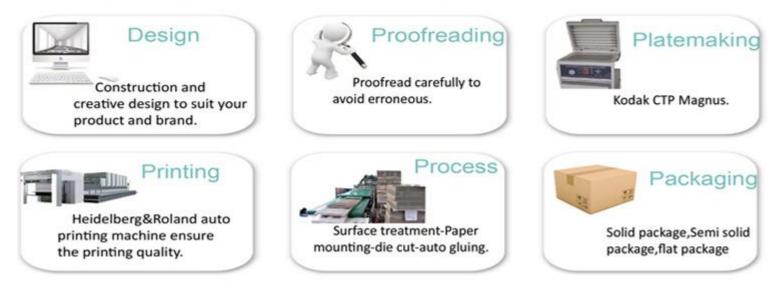

FSC               |
| OEM and sample           | Available                            |
| MOQ                      | 1000pcs                              |
| Payment & Shipping Terms |                                      |
| Payment terms            | T/T, PayPal, WU.                     |
| Port                     | Yantian Port, Shekou Port            |
| Express                  | UPS, FedEx, DHL, TNT etc             |
| Package                  | Special export cartons               |



| Sample lead time | 3-5 days after sample payment |
|------------------|-------------------------------|
| Delivery time    | 12-15 days after deposit      |

Sinst High Grade Leather Shoe Gift Box Feature And Application

















Sinst High Grade Leather Shoe Gift Box Process



# Process