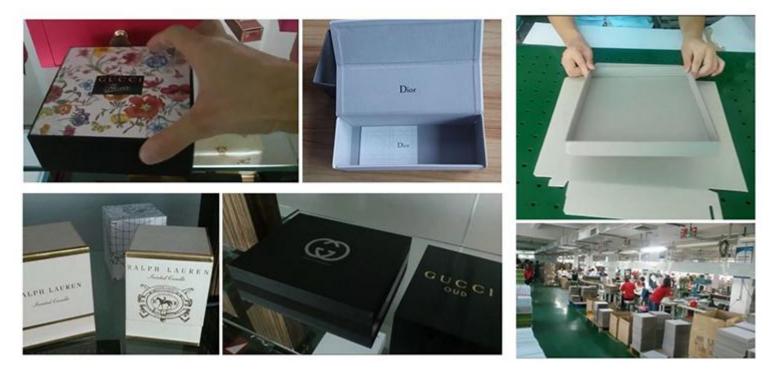

troduction

This Sinst High Grade Leather Shoe Gift Box is one of our main product line. Sinst have a huge range of paper boxes, corrugated boxes, gift boxes, paper bags, High Grade Leather Shoe Gift display stand for all your packaging need. "People-oriented, honest business" is the purpose of our enterprise. Provide customers with product packaging consulting, packaging design and overall services for packaging products. Sincerely look forward to cooperating with you in near future. For more information, please click our website, www.sinst-boxes.com.

like the Heidelerg 4 color printing machine, Heidelerg 6 color printing machine, Roland 700, Roland 800 and Roland 900. The max printing area is 1620\*1200mm,which can be satisfies customers large printing request and keep the cost low.





Sinst High Grade Leather Shoe Gift Box (Specification)

| Product details          |                                      |
|--------------------------|--------------------------------------|
| Brand name               | SINST                                |
| Place of origin          | Guangdong,China                      |
| Material                 | 157gsm art paper + 1500gsm cardboard |
| Size                     | Customized                           |
| Color                    | CMYK or Pantone color                |
| Surface treatment        | Glossy/matte lamination, Varnish etc |
| Feature                  | 100% recyclable paper                |
| Certification            | ISO9001, ISO14000, FSC               |
| OEM and sample           | Available