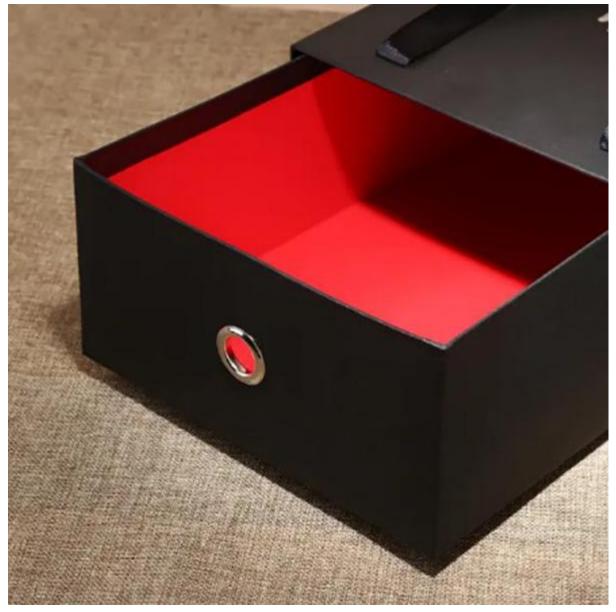

| Sample lead time | 3-5 days after sample payment |
|------------------|-------------------------------|
| Delivery time    | 12-15 days after deposit      |

Sinst High Grade Leather Shoe Gift Box Feature And Application