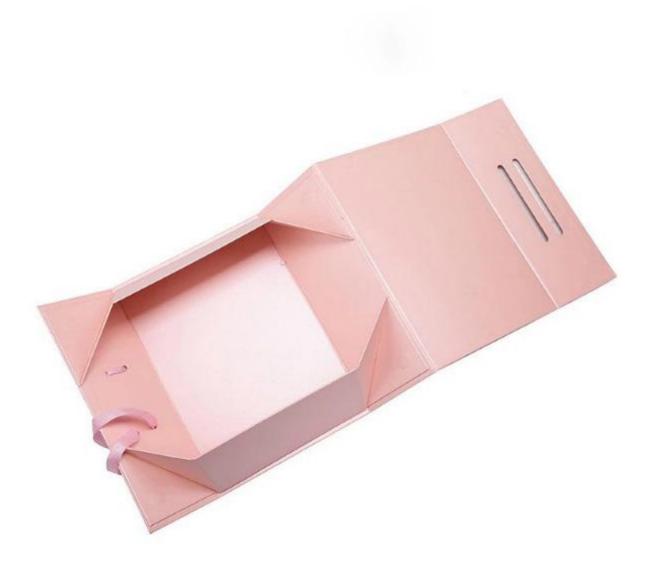

High Grade Leather Shoe Gift Box (reference number: CGB-01)

Sinst always feel that all success of our company is directly related to the quality of the products we offer.

video

Sinst High Grade Leather Shoe Gift Box Introduction

This Sinst High Grade Leather Shoe Gift Box is one of our main product line. Sinst have a huge range of paper boxes, corrugated boxes, gift boxes, paper bags, High Grade Leather Shoe Gift display stand for all your packaging need. "People-oriented, honest business" is the purpose of our enterprise. Provide customers with product packaging consulting, packaging design and overall services for packaging products. Sincerely look forward to cooperating with you in near future. For more information, please click our website, www.sinst-boxes.com.