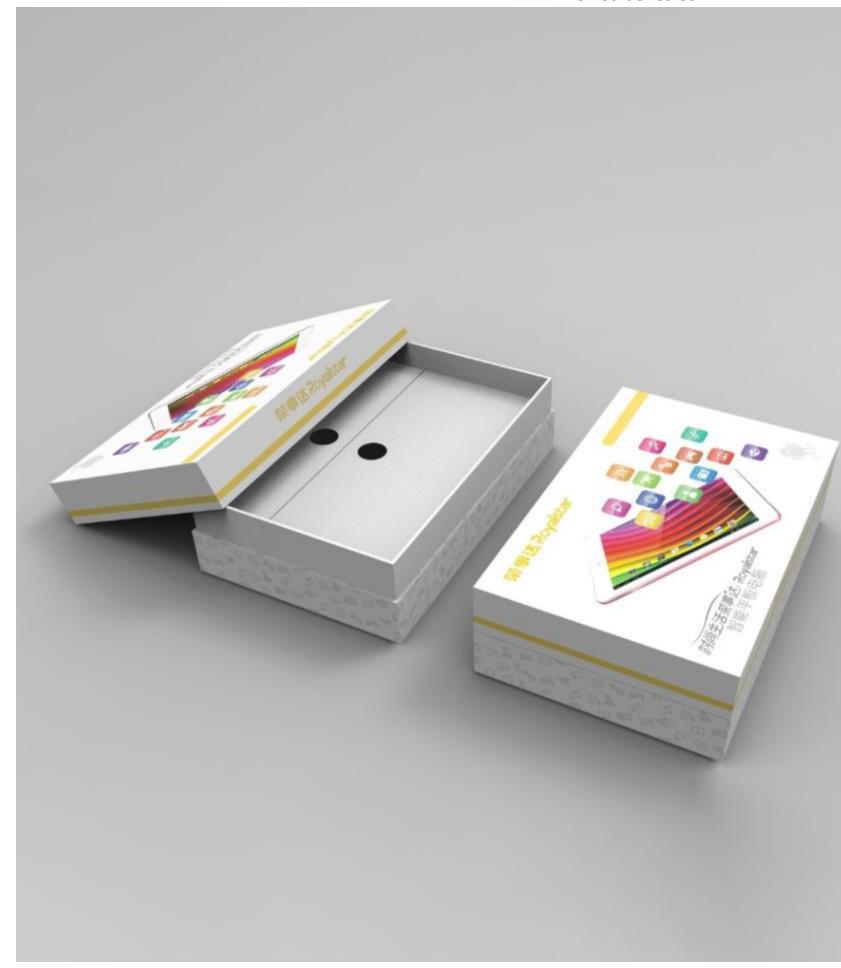

Cardboard Gift Box for Pad (reference number: EGB-02)

Sinst always feel that all success of our company is directly related to the quality of the products we offer.

video

Sinst Cardboard Gift Box for Pad Introduction

This Sinst Cardboard Gift Box for Pad is one of our main product line. Sinst have a huge range of paper boxes, corrugated boxes, gift boxes, paper bags, Pad display stand for all your packaging need. Our company's rich experience and quality can help you audit the factory or the quality of the goods before shipping. Feedback to our customers with good service. Sincerely look forward to cooperating with you in near future. For more information, please click our website, www.sinst-boxes.com.