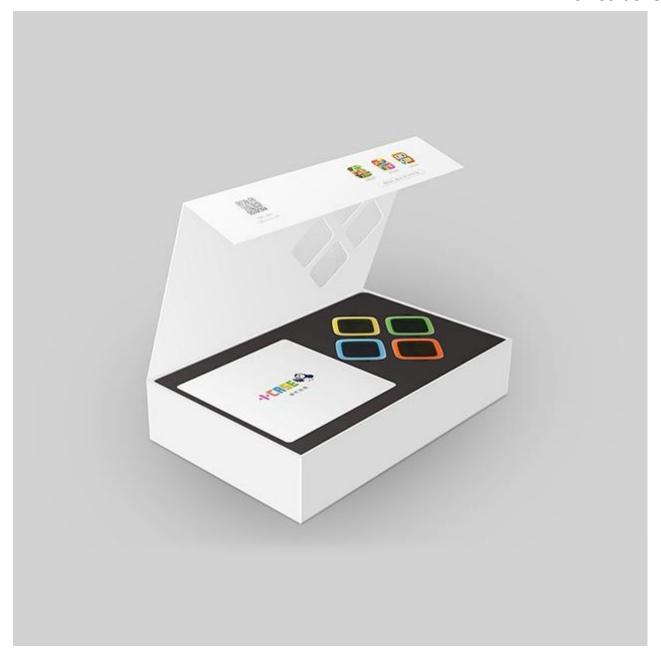

Cardboard Gift Box for Pad (reference number: EGB-02)

Sinst always feel that all success of our company is directly related to the quality of the products we offer.

video

Sinst Cardboard Gift Box for Pad Introduction